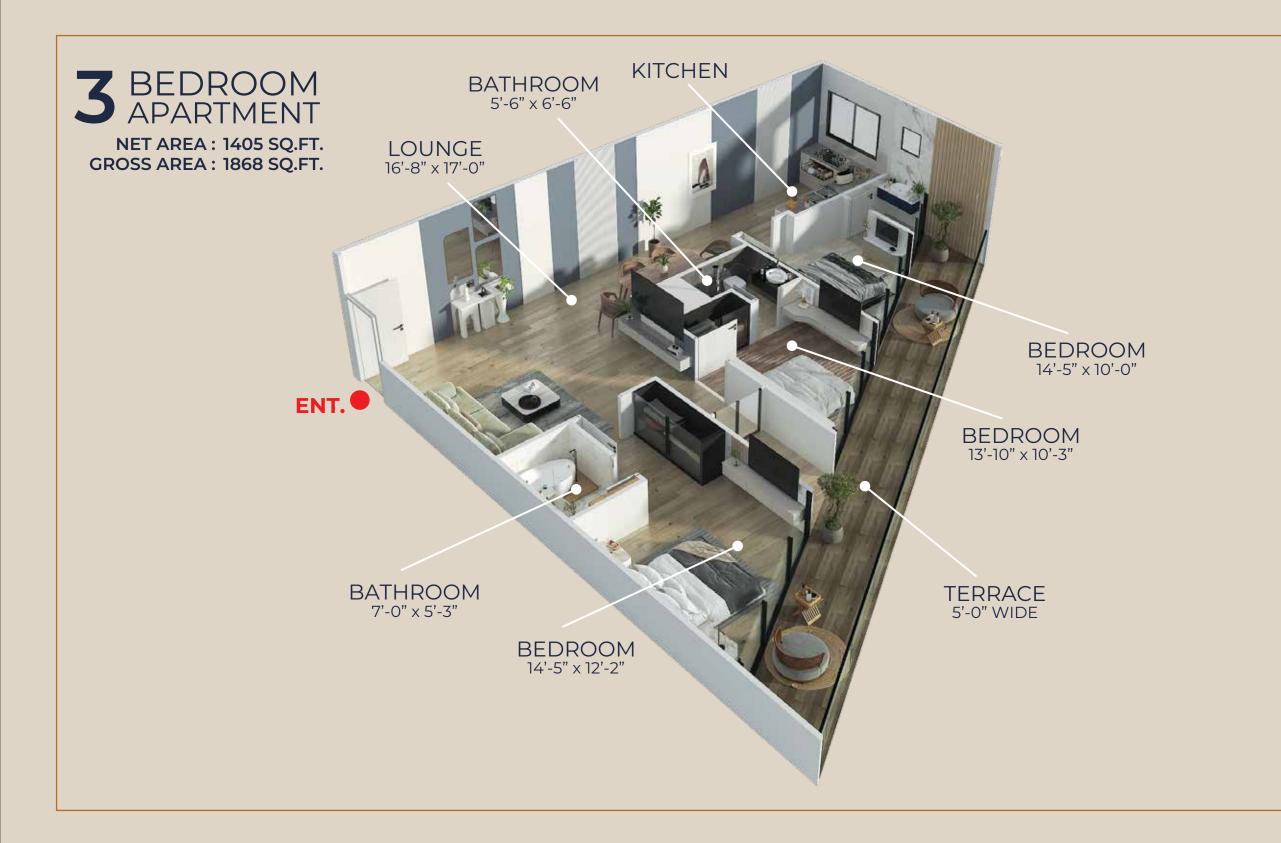

#### SKYWARD LIVING: UNVEILING OPULENCE IN LAHORE

Indulge in the epitome of luxury at Lahore Sky offering on its 7th to 21st floors, exquisite 1, 2, and 3-bed apartments. There are luxurious penthouses on the 15th and 16th floors offering ultimate living. The living room, adorned with lavish decor and panoramic city views, invites you to savour sophistication and unparalleled comfort.