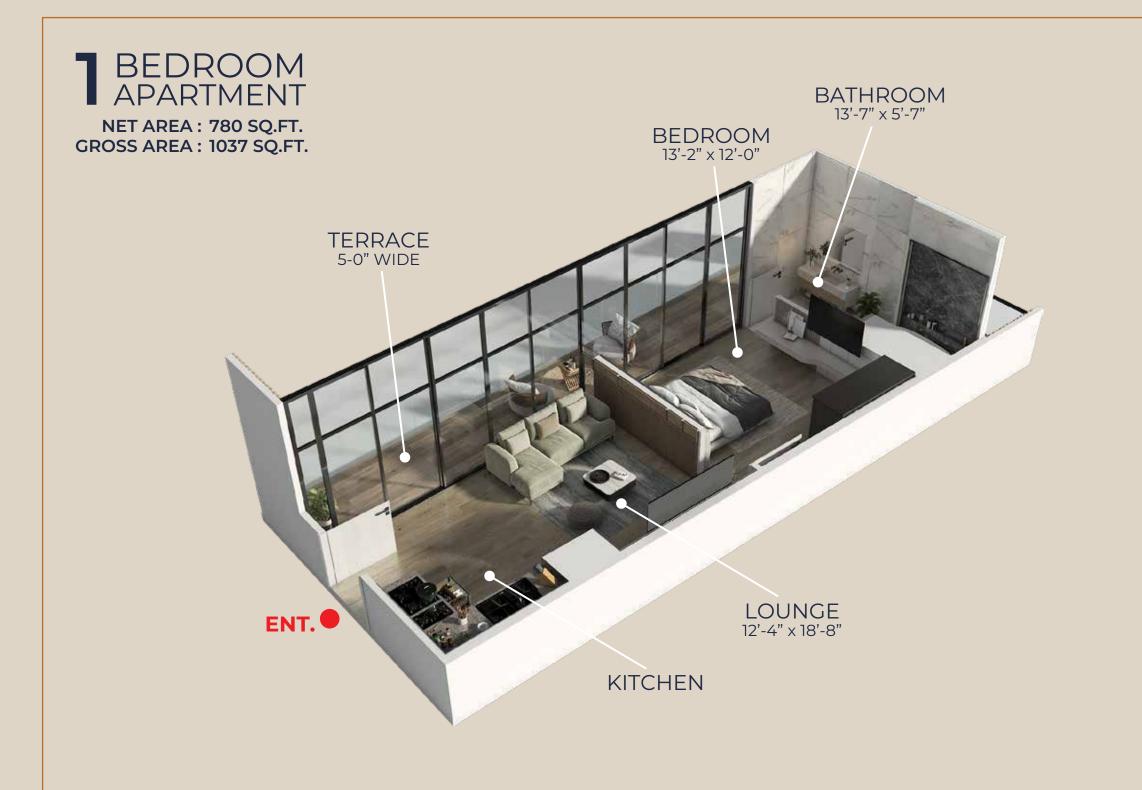

#### SKYWARD LIVING: UNVEILING OPULENCE IN LAHORE

Indulge in the epitome of luxury at Lahore Sky offering on its 7th to 21st floors, exquisite 1, 2, and 3-bed apartments. There are luxurious penthouses on the 15th and 16th floors offering ultimate living. The living room, adorned with lavish decor and panoramic city views, invites you to savour sophistication and unparalleled comfort.