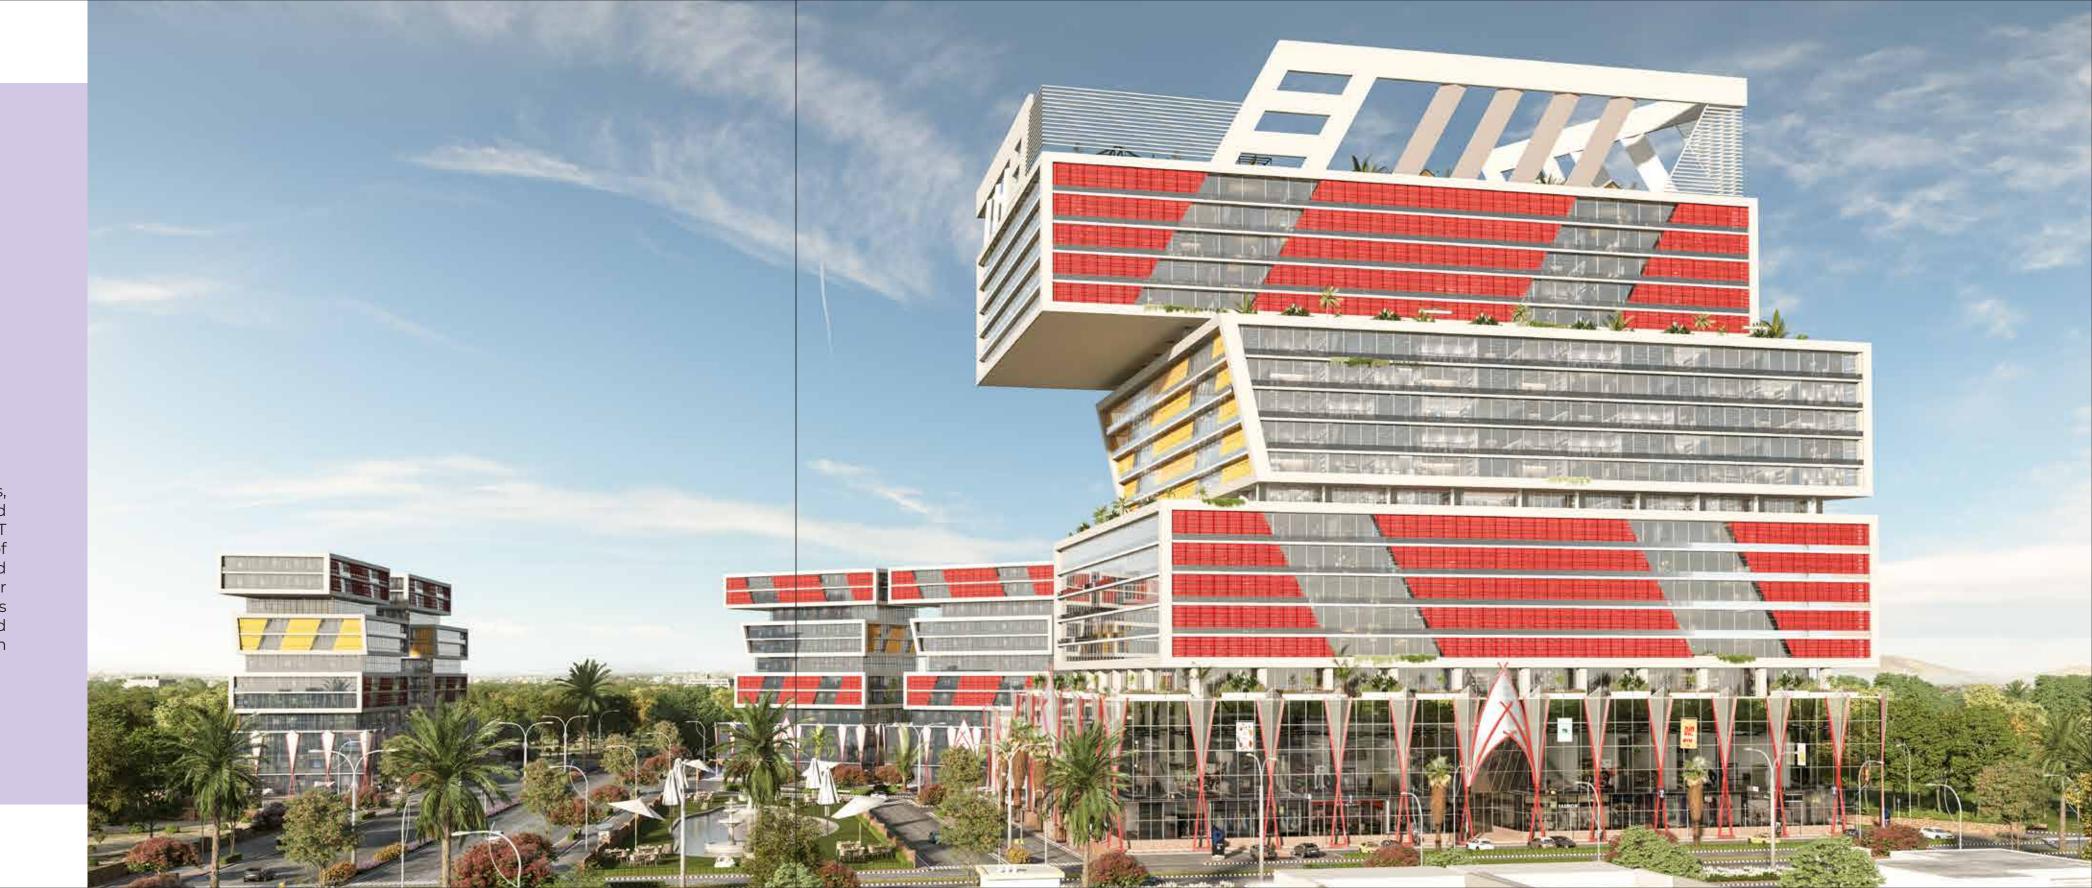

# A PINNACLE OF LUXURY & INNOVATION

Explore opulence and ingenuity at Lahore Sky, OZ Developers' latest gem, succeeding the triumph of Bahria Sky. Approved by the Lahore Development Authority, this avant-garde complex offers six towers, reshaping the Ferozepur Road skyline. Each tower epitomizes innovation and luxury with a futuristic, sustainable design, promising an unparalleled lifestyle. Lahore Sky, standing as Punjab's tallest building, transcends a lovely panoramic view. It offers a harmonious blend of modern urban living and natural beauty, featuring lush green parks, vibrant playgrounds, and a rejuvenating jogging track. This architectural wonder is a symbol of architectural brilliance and astute urban living in Punjab.

## PAKISTAN'S LARGEST CANTILEVER UNVEILED

Lahore Sky stands proudly as home to Pakistan's largest cantilever, a breathtaking architectural feat that defies gravity. This engineering marvel showcases our commitment to pushing boundaries and reaching unprecedented heights in design and construction.

#### TRANSFORMING PUNJAB'S SKYLINE

Lahore Sky, the tallest residential project in Punjab, redefines urban living with six futuristic towers that effortlessly integrate residential and professional spaces. Its unique design and architecture stand as a testament to modern luxury, offering an unparalleled blend of aesthetic appeal and functional excellence.