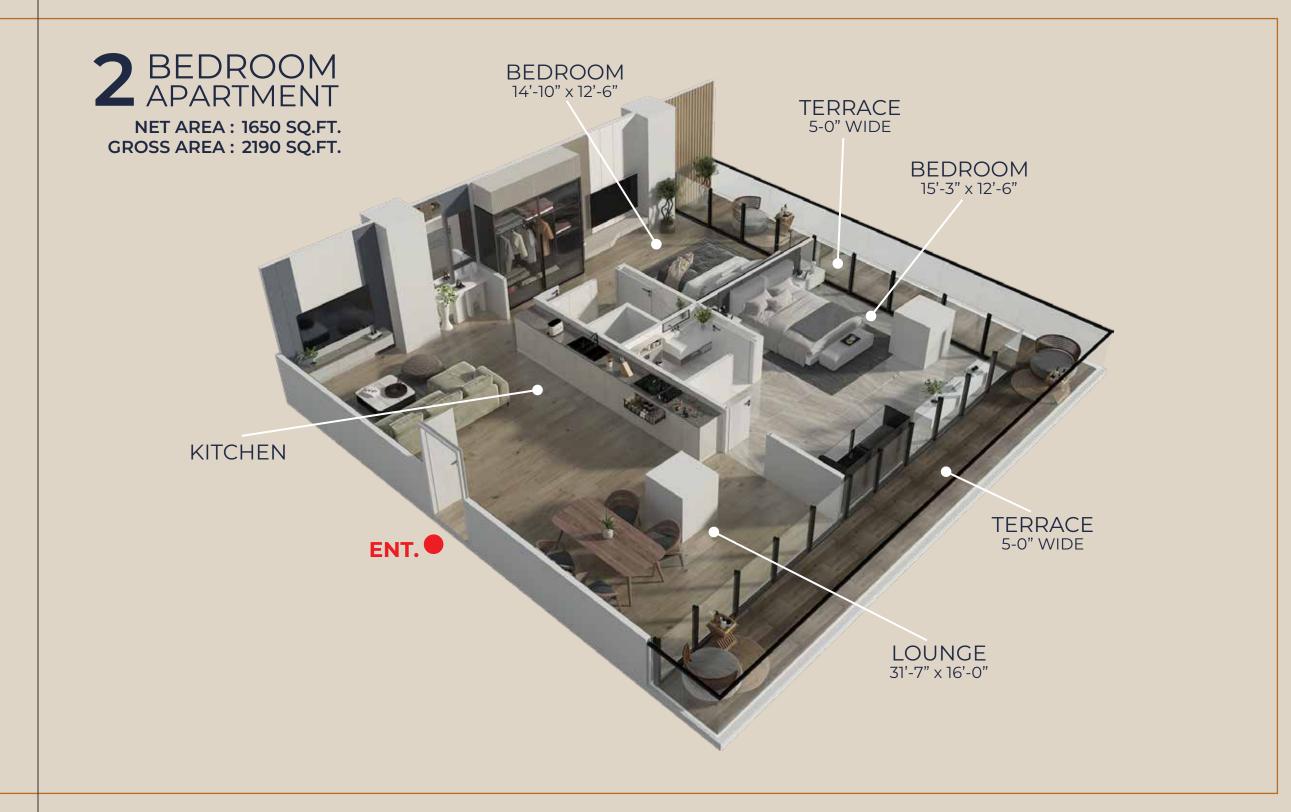

#### SKYWARD LIVING: UNVEILING OPULENCE IN LAHORE

Indulge in the epitome of luxury at Lahore Sky offering on its 7th to 21st floors, exquisite 1, 2, and 3-bed apartments. There are luxurious penthouses on the 15th and 16th floors offering ultimate living. The living room, adorned with lavish decor and panoramic city views, invites you to savour sophistication and unparalleled comfort.