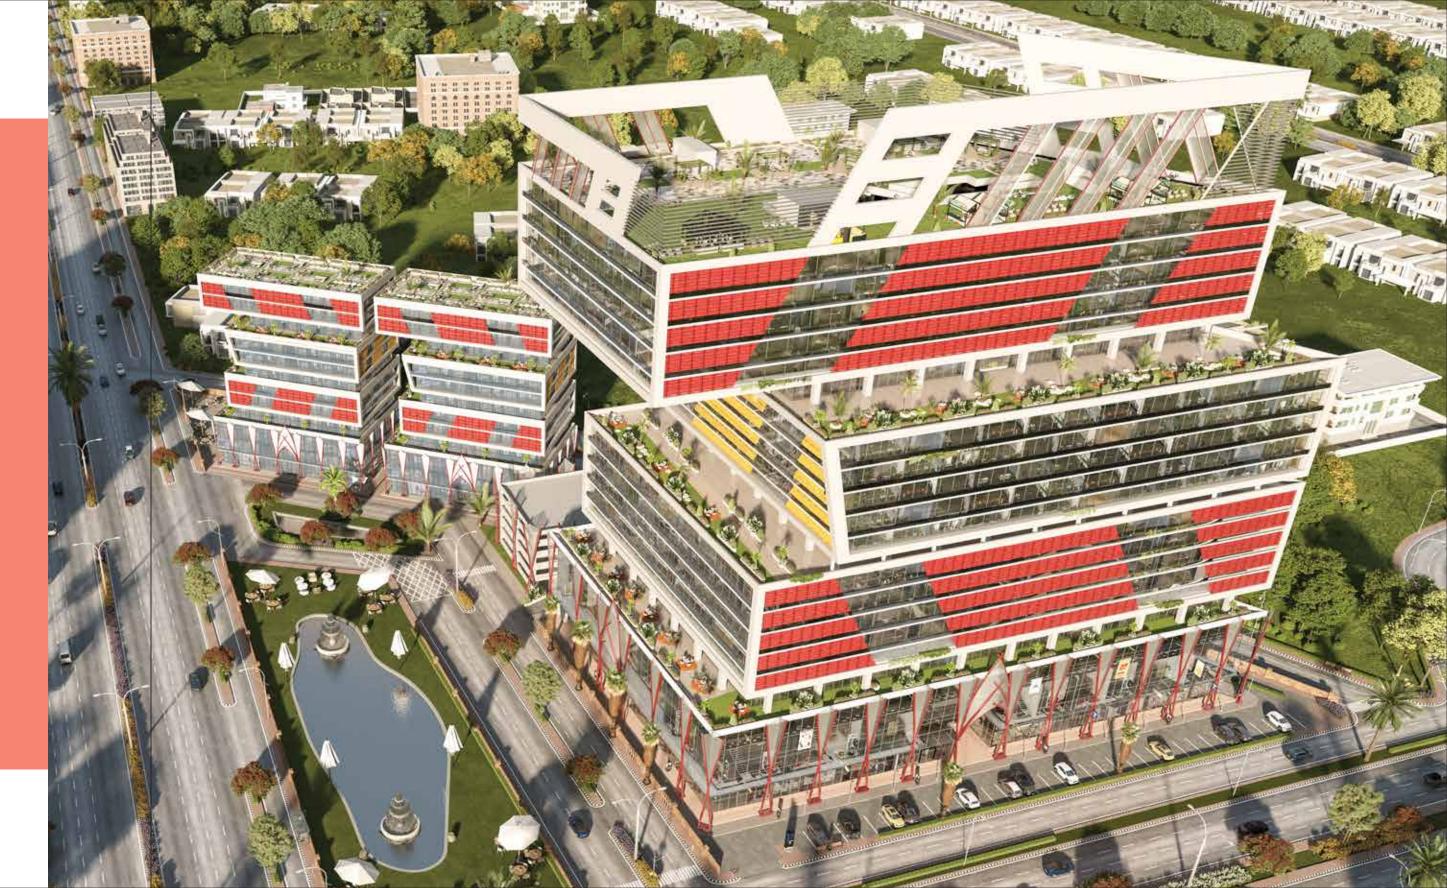

# A PINNACLE OF LUXURY & INNOVATION

Explore opulence and ingenuity at Lahore Sky, OZ Developers' latest gem, succeeding the triumph of Bahria Sky. Approved by the Lahore Development Authority, this avant-garde complex offers six towers, reshaping the Ferozepur Road skyline. Each tower epitomizes innovation and luxury with a futuristic, sustainable design, promising an unparalleled lifestyle. Lahore Sky, standing as Punjab's tallest building, transcends a lovely panoramic view. It offers a harmonious blend of modern urban living and natural beauty, featuring lush green parks, vibrant playgrounds, and a rejuvenating jogging track. This architectural wonder is a symbol of architectural brilliance and astute urban living in Punjab.

## PAKISTAN'S LARGEST CANTILEVER UNVEILED

Lahore Sky stands proudly as home to Pakistan's largest cantilever, a breathtaking architectural feat that defies gravity. This engineering marvel showcases our commitment to pushing boundaries and reaching unprecedented heights in design and construction.

#### TRANSFORMING PUNJAB'S SKYLINE

Lahore Sky, the tallest residential project in Punjab, redefines urban living with six futuristic towers that effortlessly integrate residential and professional spaces. Its unique design and architecture stand as a testament to modern luxury, offering an unparalleled blend of aesthetic appeal and functional excellence.