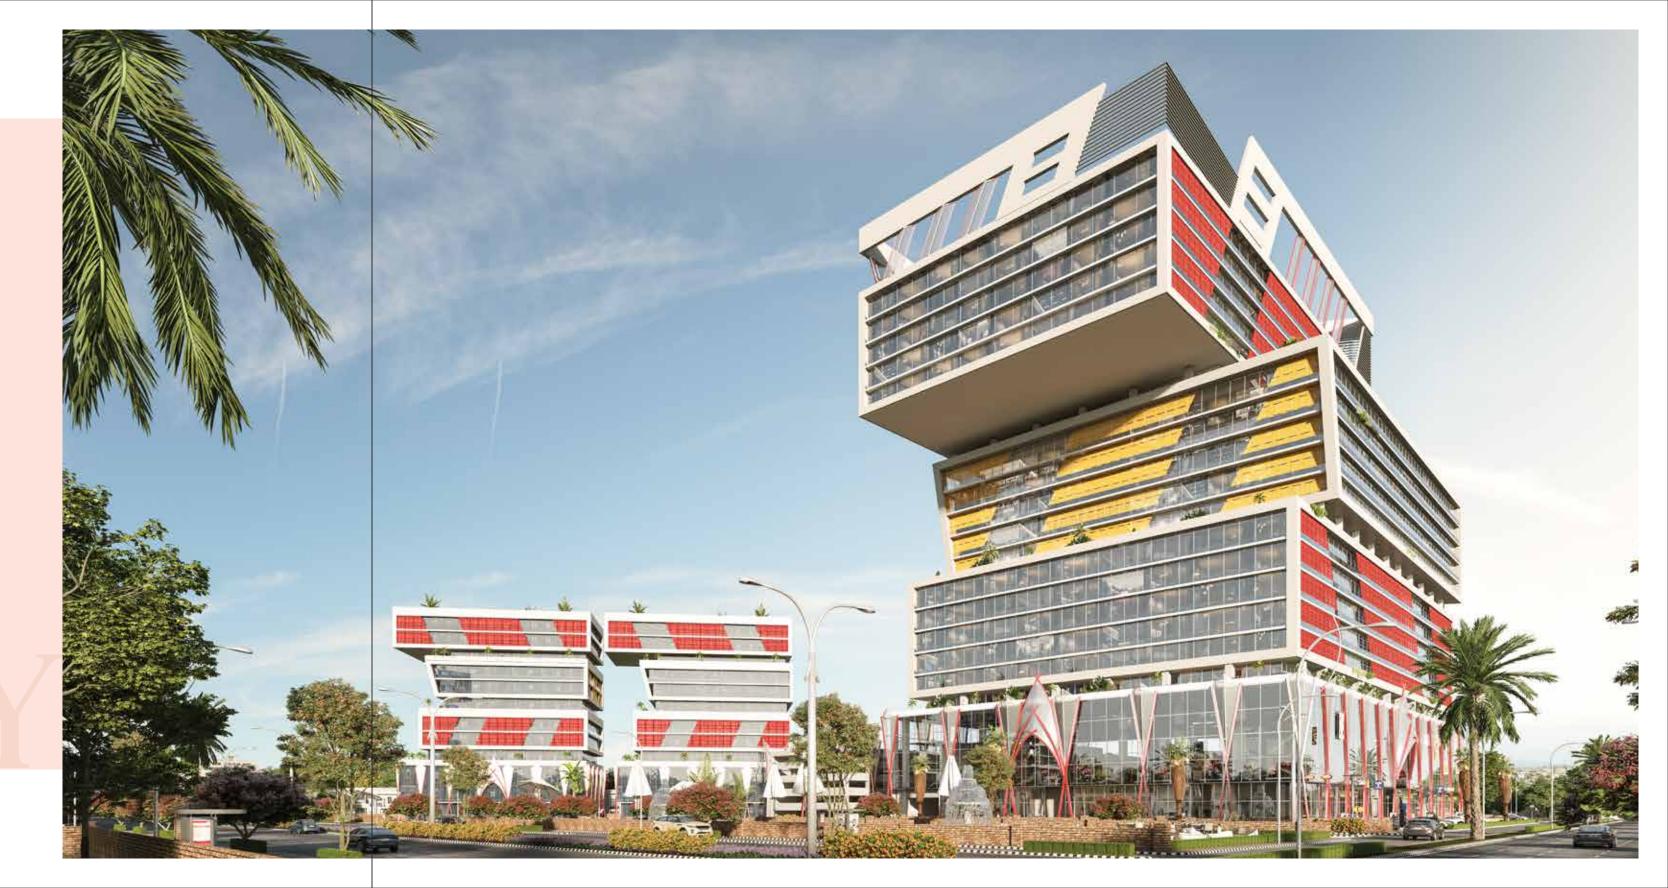

# A PINNACLE OF LUXURY & INNOVATION

Explore opulence and ingenuity at Lahore Sky, OZ Developers' latest gem, succeeding the triumph of Bahria Sky. Approved by the Lahore Development Authority, this avant-garde complex offers six towers, reshaping the Ferozepur Road skyline. Each tower epitomizes innovation and luxury with a futuristic, sustainable design, promising an unparalleled lifestyle. Lahore Sky, standing as Punjab's tallest building, transcends a lovely panoramic view. It offers a harmonious blend of modern urban living and natural beauty, featuring lush green parks, vibrant playgrounds, and a rejuvenating jogging track. This architectural wonder is a symbol of architectural brilliance and astute urban living in Punjab.

## PAKISTAN'S LARGEST CANTILEVER UNVEILED

Lahore Sky stands proudly as home to Pakistan's largest cantilever, a breathtaking architectural feat that defies gravity. This engineering marvel showcases our commitment to pushing boundaries and reaching unprecedented heights in design and construction.

#### TRANSFORMING PUNJAB'S SKYLINE

Lahore Sky, the tallest residential project in Punjab, redefines urban living with six futuristic towers that effortlessly integrate residential and professional spaces. Its unique design and architecture stand as a testament to modern luxury, offering an unparalleled blend of aesthetic appeal and functional excellence.