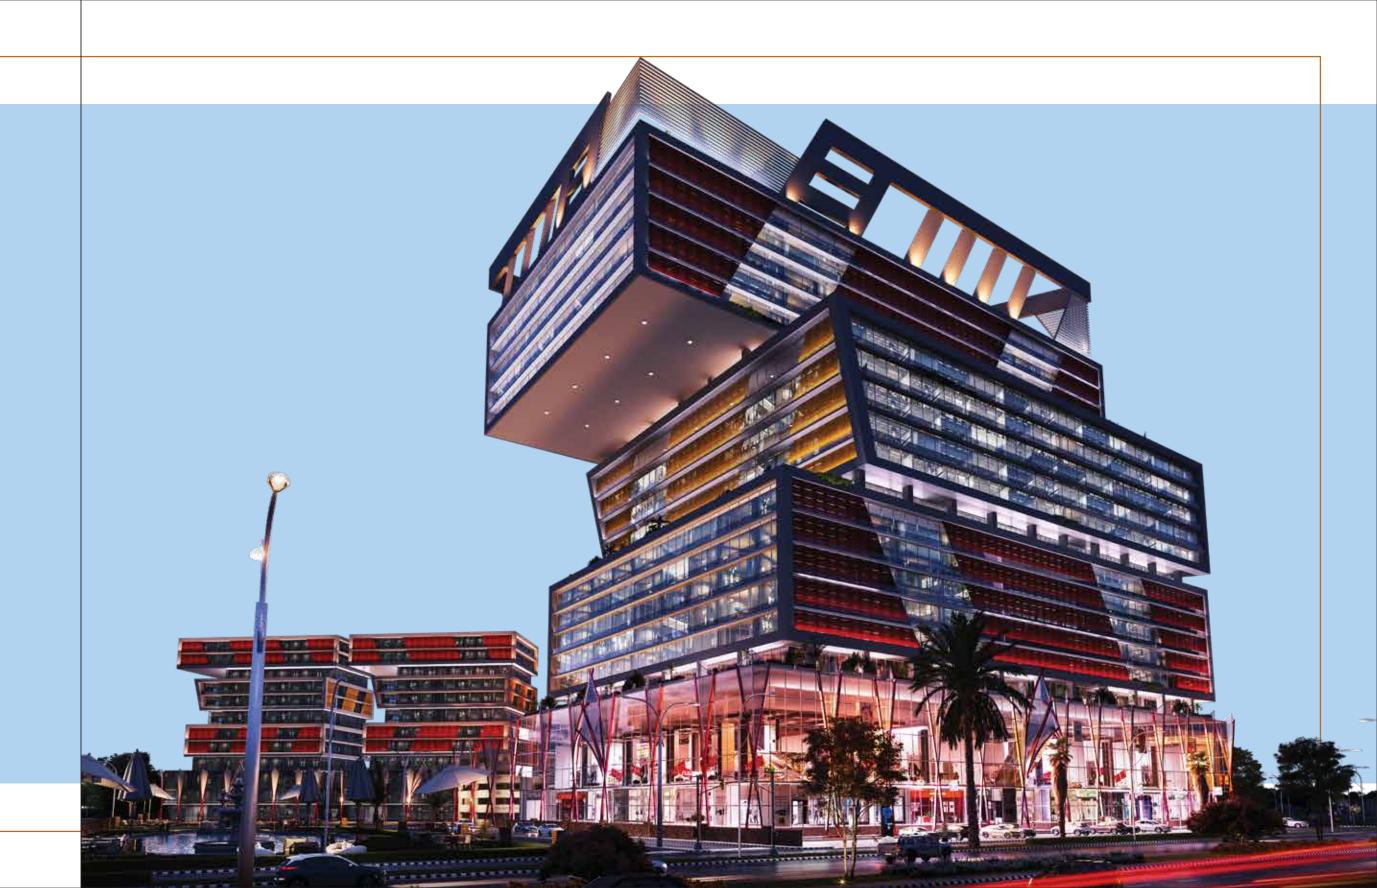

# A PINNACLE OF LUXURY & INNOVATION

Explore opulence and ingenuity at Lahore Sky, OZ Developers' latest gem, succeeding the triumph of Bahria Sky. Approved by the Lahore Development Authority, this avant-garde complex offers six towers, reshaping the Ferozepur Road skyline. Each tower epitomizes innovation and luxury with a futuristic, sustainable design, promising an unparalleled lifestyle. Lahore Sky, standing as Punjab's tallest building, transcends a lovely panoramic view. It offers a harmonious blend of modern urban living and natural beauty, featuring lush green parks, vibrant playgrounds, and a rejuvenating jogging track. This architectural wonder is a symbol of architectural brilliance and astute urban living in Punjab.

## PAKISTAN'S LARGEST CANTILEVER UNVEILED

Lahore Sky stands proudly as home to Pakistan's largest cantilever, a breathtaking architectural feat that defies gravity. This engineering marvel showcases our commitment to pushing boundaries and reaching unprecedented heights in design and construction.

#### TRANSFORMING PUNJAB'S SKYLINE

Lahore Sky, the tallest residential project in Punjab, redefines urban living with six futuristic towers that effortlessly integrate residential and professional spaces. Its unique design and architecture stand as a testament to modern luxury, offering an unparalleled blend of aesthetic appeal and functional excellence.