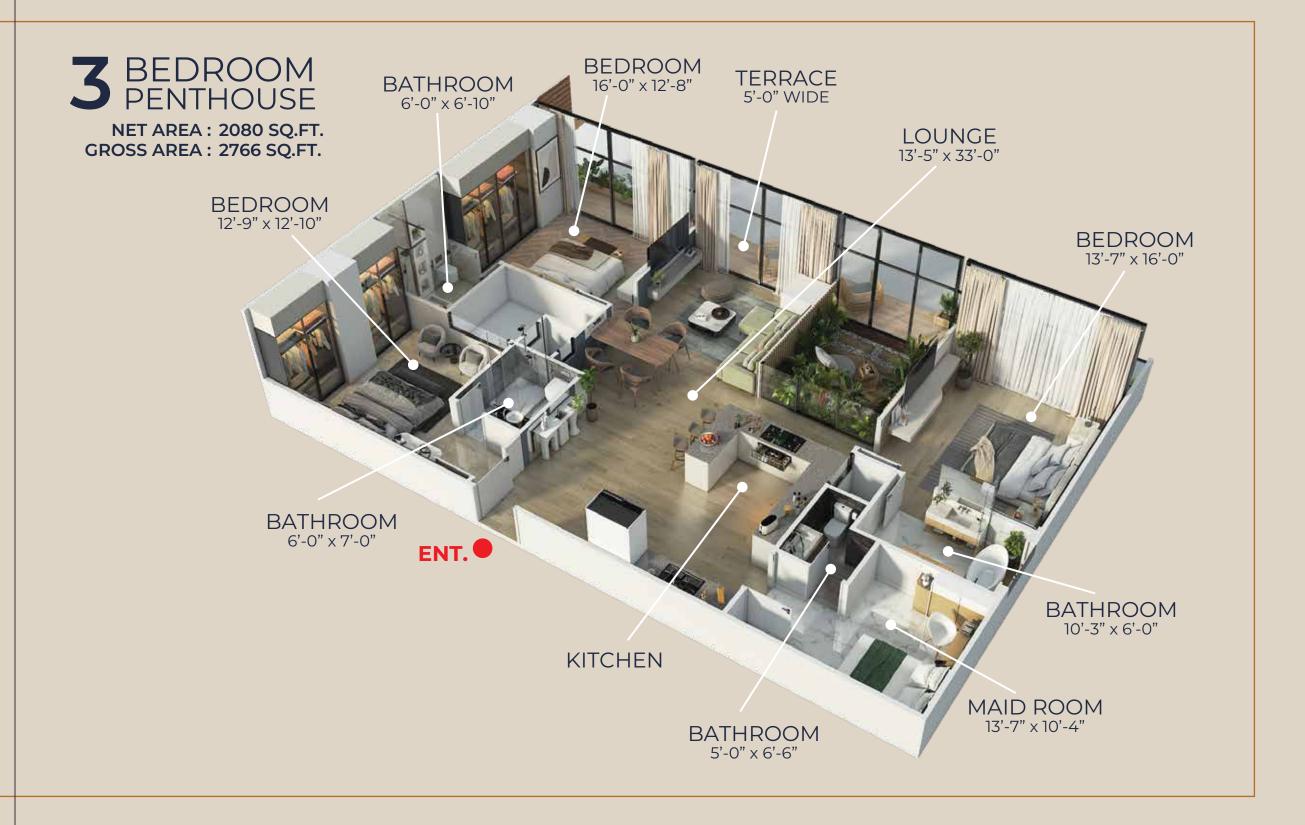

#### THE ARTISTRY OF ASTUTE LUXURIOUS LIVING

550 Apartments

#### SKYWARD LIVING: UNVEILING OPULENCE IN LAHORE

Indulge in the epitome of luxury at Lahore Sky offering on its 7th to 21st floors, exquisite 1, 2, and 3-bed apartments. There are luxurious penthouses on the 15th and 16th floors offering ultimate living. The living room, adorned with lavish decor and panoramic city views, invites you to savour sophistication and unparalleled comfort.