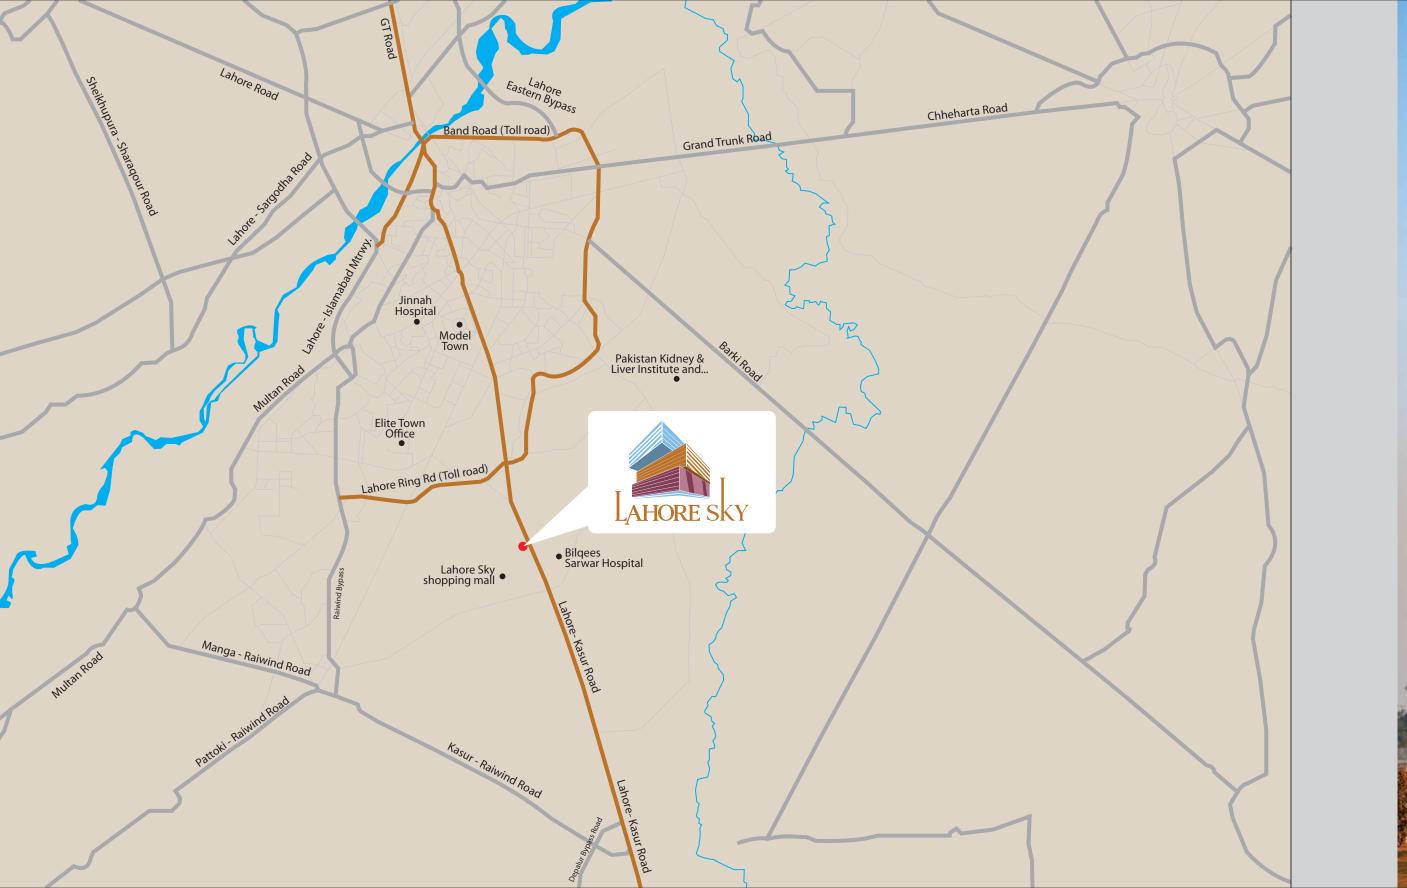

## PRIME LOCATION PROXIMITY

Discover Lahore Sky, strategically situated on Main Lahore Kasur Road, just 4 minutes away from the Lahore Ring Road and Metro Station. With swift access to the Sahiwal-Kasur Motorway, DHA, Allama Iqbal International Airport, Main Gulberg, and CBD, this prime location offers unparalleled connectivity, making it the ideal choice for contemporary living.